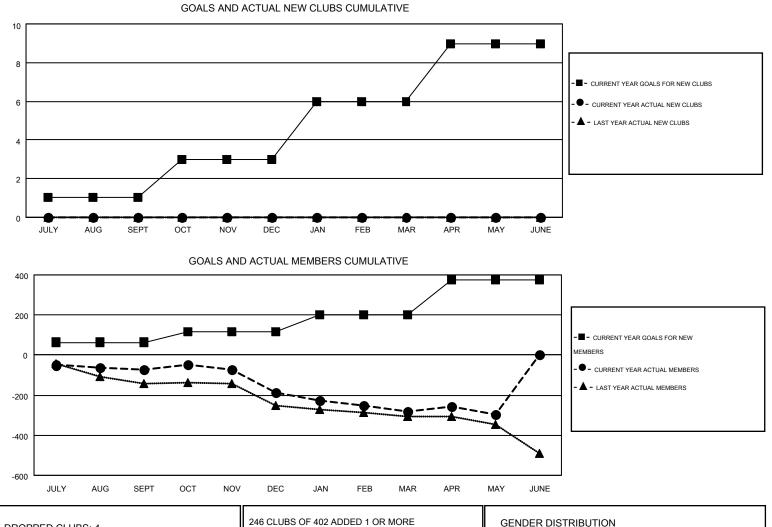

## GMT: THOMAS MATNEY

| Clubs         |                  |                   |                  |                  | Members       |                       |                                        |                    |                  |  |
|---------------|------------------|-------------------|------------------|------------------|---------------|-----------------------|----------------------------------------|--------------------|------------------|--|
|               | RESU             | LTS FOR 2014-2015 |                  |                  |               | RESULTS FOR 2014-2015 |                                        |                    |                  |  |
| QUARTER       | NEW CLUB<br>GOAL | NEW CLUBS         | DROPPED<br>CLUBS | NET<br>GAIN/LOSS | QUARTER       | NEW MEMBER<br>GOAL    | CHARTER AND<br>NEW<br>MEMBERS<br>ADDED | DROPPED<br>MEMBERS | NET<br>GAIN/LOSS |  |
| JULY/AUG/SEPT | 1                | 0                 | 0                | 0                | JULY/AUG/SEPT | 64                    | 237                                    | 309                | -72              |  |
| OCT/NOV/DEC   | 2                | 0                 | 2                | -2               | OCT/NOV/DEC   | 52                    | 201                                    | 317                | -116             |  |
| JAN/FEB/MAR   | 3                | 0                 | 2                | -2               | JAN/FEB/MAR   | 83                    | 182                                    | 274                | -92              |  |
| APR/MAY/JUNE  | 3                | 0                 | 0                | 0                | APR/MAY/JUNE  | 176                   | 142                                    | 159                | -17              |  |

| 246 CLUBS OF 402 ADDED 1 OR MORE | GENDER DISTRIBUTION  |                                                                                                                    |                                                         |
|----------------------------------|----------------------|--------------------------------------------------------------------------------------------------------------------|---------------------------------------------------------|
| NEW MEMBERS                      | MALE                 | 7,857 (73.77%)                                                                                                     |                                                         |
|                                  | FEMALE               | 2,794 (26.23%)                                                                                                     |                                                         |
|                                  |                      |                                                                                                                    |                                                         |
|                                  |                      |                                                                                                                    |                                                         |
| ASSESSMENT DATA                  | FAMILY UNIT MEMBERS  |                                                                                                                    | 2,391<br>1,166                                          |
|                                  | HEAD OF HOUSEHOLD 1  |                                                                                                                    |                                                         |
|                                  | NON-HEAD OF HOUSEHOL | D                                                                                                                  | 1,225                                                   |
|                                  | NEW MEMBERS          | NEW MEMBERS MALE   FEMALE FEMALE   CLICK HERE FOR HEALTH FAMILY UNIT MEMBERS   ASSESSMENT DATA FAMILY UNIT MEMBERS | NEW MEMBERS MALE 7,857 (73.77%)   FEMALE 2,794 (26.23%) |